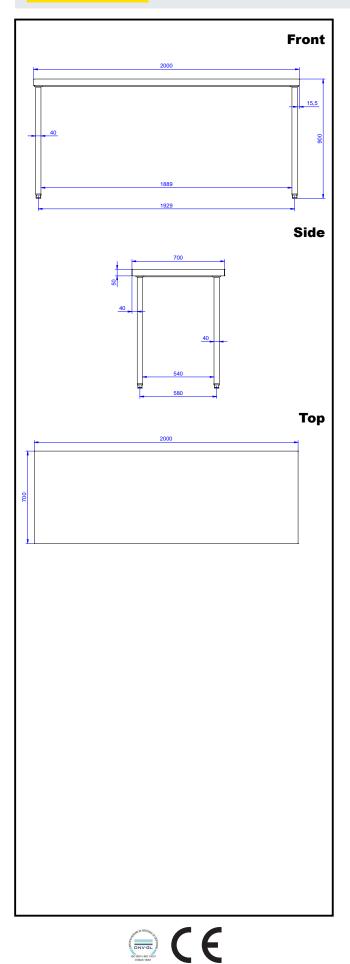

### **Standard Preparation** 2000 mm Work Table

| ITEM #       |   |
|--------------|---|
| MODEL #      |   |
| NAME #       | _ |
| <u>SIS #</u> |   |
| AIA #        |   |
|              |   |

|                                                                                                                                                                                                                                                                                    | • ·                                                                                                                                                                                                                                                                                                                                                                                                                                                                                                                                                                                                                                                                                        |
|------------------------------------------------------------------------------------------------------------------------------------------------------------------------------------------------------------------------------------------------------------------------------------|--------------------------------------------------------------------------------------------------------------------------------------------------------------------------------------------------------------------------------------------------------------------------------------------------------------------------------------------------------------------------------------------------------------------------------------------------------------------------------------------------------------------------------------------------------------------------------------------------------------------------------------------------------------------------------------------|
|                                                                                                                                                                                                                                                                                    | <ul> <li>Main Features</li> <li>Ideal for central positioning in the kitchen, either as island installation or back to back.</li> <li>The table can be ordered with the drawer of 400 mm or 600 mm (optional accessory): thanks to the design of the drawer, additional drawers can be added to the first single drawer to create chest of 2, 3 or 4 drawers based on customer's needs.</li> <li>Sturdiness, stability and reliability of table accurately tested.</li> <li>Construction</li> </ul>                                                                                                                                                                                        |
|                                                                                                                                                                                                                                                                                    | <ul> <li>50 mm worktop in 304 AISI stainless steel, 10/10 in thickness with upturned edges and reinforced waterproof underpanel, incorporates a layer of sound deadening materials.</li> <li>Square section legs and 40 mm height-adjustable feet in 304 AISI stainless steel.</li> <li>Table top slots into legs without using screws to facilitate installation.</li> <li>400 or 600 mm wide single drawer, chest of 4 drawers, lower shelf, three-sided underframe and set of castors as alternative to the feet, can be fitted as optional on all work tables.</li> <li>40 mm-thick lower shelf (available as optional accessory on some models) slots easily into place at</li> </ul> |
| <b>132728 (TG2000PN)</b> Work table 2000mm                                                                                                                                                                                                                                         | <ul> <li>a height of 200 mm from the floor. Lower shelf is compulsory to install the chest of drawers.</li> <li>Delivered in knock-down package.</li> <li>Wide range of taps are available to suit every need.</li> <li>100 mm upstand with 10 mm radioused corner and</li> </ul>                                                                                                                                                                                                                                                                                                                                                                                                          |
| Short Form Specification                                                                                                                                                                                                                                                           | 13 mm deep, designed to be used against a wall.                                                                                                                                                                                                                                                                                                                                                                                                                                                                                                                                                                                                                                            |
| Item No.<br>The 50mm high worktop in 304 AISI stainless steel, 1mm in thickness, has<br>upturned edges and incorporates a layer of sound deadening, waterproof and<br>fireproof material. Square section legs 40x40mm on 1" height-adjustable feet in<br>304 AISI stainless steel. | <ul> <li>Optional Accessories</li> <li>Overshelf, neutral, one tier, 2000 mm</li> <li>Overshelf, with led light and ceramic light, one tier, 2000mm</li> <li>Lower shelf for 2000mm tables and sinks</li> <li>Set of 4 wheels (2 with brake) d. 100mm for tables and sinks (total height on wheels= 993 mm)</li> <li>3-sided underframe for 2000mm tables</li> <li>Single drawer GN 1/1, 400mm</li> <li>Additional drawer, 600mm (to set up a chest of 2, 3, 4 drawers)</li> <li>Additional drawer GN 1/1, 400mm (to set up a chest of 2, 3, 4 drawers)</li> <li>PNC 855298 □</li> </ul>                                                                                                   |
| \PPROVAL:                                                                                                                                                                                                                                                                          |                                                                                                                                                                                                                                                                                                                                                                                                                                                                                                                                                                                                                                                                                            |

## **Key Information:**

| External dimensions,<br>Width:                                                          |                           |
|-----------------------------------------------------------------------------------------|---------------------------|
| 132728 (TG2000PN)                                                                       | 2000 mm                   |
| External dimensions,<br>Depth:                                                          | 700 mm                    |
| External dimensions,<br>Height:                                                         | 900 mm                    |
| Worktop thickness:                                                                      | 50 mm                     |
| Net weight:                                                                             | 58 kg                     |
| External dimensions,<br>Depth:<br>External dimensions,<br>Height:<br>Worktop thickness: | 700 mm<br>900 mm<br>50 mm |